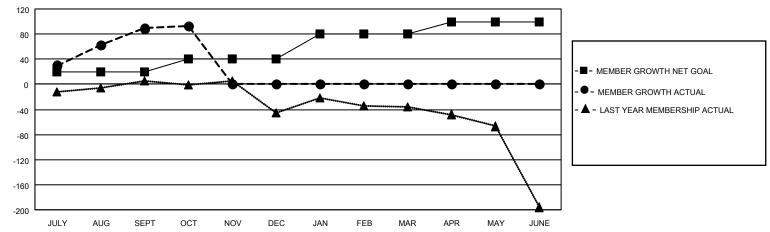

### GOALS AND ACTUAL MEMBERS CUMULATIVE

| DROPPED CLUBS: 0 |    | 21 CLUBS OF 58 ADDED 1 OR MORE<br>NEW MEMBERS | GENDER DISTRIBUTION  MALE 739 (57.55%) |               |     |
|------------------|----|-----------------------------------------------|----------------------------------------|---------------|-----|
|                  |    |                                               | FEMALE                                 | 545 (42.45%)  |     |
| DROPPED MEMBERS  |    |                                               | PEWALE                                 | 343 (42.4370) |     |
| DECEASED         | 3  | OLIOK HEDE FOR OUMULATIVE                     | TOTAL FAMILY UNIT MEMBERS              |               | 345 |
| CLUB CANCELLED   | 0  | CLICK HERE FOR CUMULATIVE  MEMBERSHIP DATA    | FAMILY MEMBERS PAYING HALF 19          |               | 404 |
| OTHER            | 69 |                                               |                                        |               | 191 |
| TOTAL            | 72 |                                               | DOES                                   |               |     |

### District 4 L6

| Clubs         |               |             |               | Members               |                         |                         |                                                    |  |
|---------------|---------------|-------------|---------------|-----------------------|-------------------------|-------------------------|----------------------------------------------------|--|
|               | RESULTS FOR   | R 2020-2021 |               | RESULTS FOR 2020-2021 |                         |                         |                                                    |  |
| QUARTER       | NEW CLUB GOAL | NEW CLUBS   | DROPPED CLUBS | QUARTER MEM           | MBER GROWTH NET<br>GOAL | MEMBER GROWTH<br>ACTUAL | DROPPED<br>MEMBERS ACTUAL<br>(including transfers) |  |
| JULY/AUG/SEPT | 1             | 2           | 0             | JULY/AUG/SEPT         | 20                      | 156                     | 61                                                 |  |
| OCT/NOV/DEC   | 1             | 0           | 0             | OCT/NOV/DEC           | 20                      | 15                      | 11                                                 |  |
| JAN/FEB/MAR   | 2             | 0           | 0             | JAN/FEB/MAR           | 40                      | 0                       | 0                                                  |  |
| APR/MAY/JUNE  | 1             | 0           | 0             | APR/MAY/JUNE          | 20                      | 0                       | 0                                                  |  |