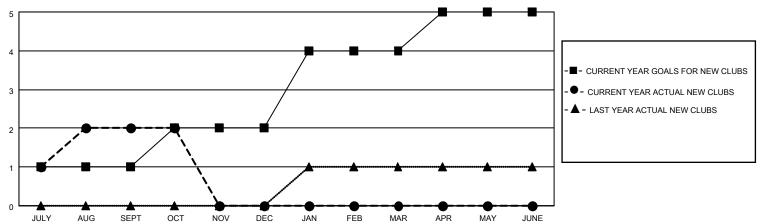

### GOALS AND ACTUAL NEW CLUBS CUMULATIVE

### District 4 L6

| Clubs         |               |             |               | Members               |                         |                         |                                                    |  |
|---------------|---------------|-------------|---------------|-----------------------|-------------------------|-------------------------|----------------------------------------------------|--|
|               | RESULTS FOR   | R 2020-2021 |               | RESULTS FOR 2020-2021 |                         |                         |                                                    |  |
| QUARTER       | NEW CLUB GOAL | NEW CLUBS   | DROPPED CLUBS | QUARTER MEM           | MBER GROWTH NET<br>GOAL | MEMBER GROWTH<br>ACTUAL | DROPPED<br>MEMBERS ACTUAL<br>(including transfers) |  |
| JULY/AUG/SEPT | 1             | 2           | 0             | JULY/AUG/SEPT         | 20                      | 156                     | 61                                                 |  |
| OCT/NOV/DEC   | 1             | 0           | 0             | OCT/NOV/DEC           | 20                      | 15                      | 11                                                 |  |
| JAN/FEB/MAR   | 2             | 0           | 0             | JAN/FEB/MAR           | 40                      | 0                       | 0                                                  |  |
| APR/MAY/JUNE  | 1             | 0           | 0             | APR/MAY/JUNE          | 20                      | 0                       | 0                                                  |  |